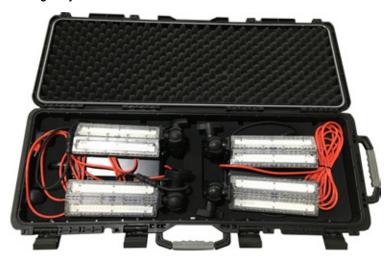

Weiler's 120v Dual LED Panel Blade Lights provide durability and versatility. The dual panel provides a 210° beam spread for excellent flood lighting. The LED technology increases efficiency while reducing heat for a longer life span. Die-cast housing, reinforced gasketed bezel and heavy-duty storage case, with wheels, protect the lights on and off the jobsite.

Light Length: 12"

Assembly Weight: 37 lbs. (2 lights & pole)

Voltage: 120v Power: AC or DC

LEDs: 96

Tested Lumens: 10,848 lm

Wattage: 96

Lifespan: 50,000 hrs. Mounting: Adjustable ball

| Weiler Blade Light Configurations              |   |
|------------------------------------------------|---|
| E2850A/E1650/E1250B Material Transfer Vehicles | _ |
| W730B/W530A Road Wideners                      |   |
| P385B Commercial Paver                         |   |
| SE10F/SE8F Front Mount Screeds                 |   |
| 4 Light Universal Kit                          | _ |
| -                                              | _ |