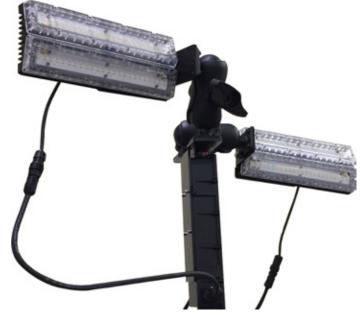

Weiler's 120v Dual LED Panel Blade Lights provide durability and versatility. The dual panel provides a 210° beam spread for excellent flood lighting. The LED technology increases efficiency while reducing heat for a longer life span. Die-cast housing, reinforced gasketed bezel and heavy-duty storage case, with wheels, protect the lights on and off the jobsite.

Light Length: 12"

Assembly Weight: 37 lbs. (2 lights & pole)

Voltage: 120v Power: AC or DC

LEDs: 96

Tested Lumens: 10,848 lm

Wattage: 96

Lifespan: 50,000 hrs. Mounting: Adjustable ball

| Weiler Blade Light Configurations              |   |
|------------------------------------------------|---|
| E2850A/E1650/E1250B Material Transfer Vehicles | _ |
| W730B/W530A Road Wideners                      |   |
| P385B Commercial Paver                         |   |
| SE10F/SE8F Front Mount Screeds                 |   |
| 4 Light Universal Kit                          | _ |
| -                                              | _ |