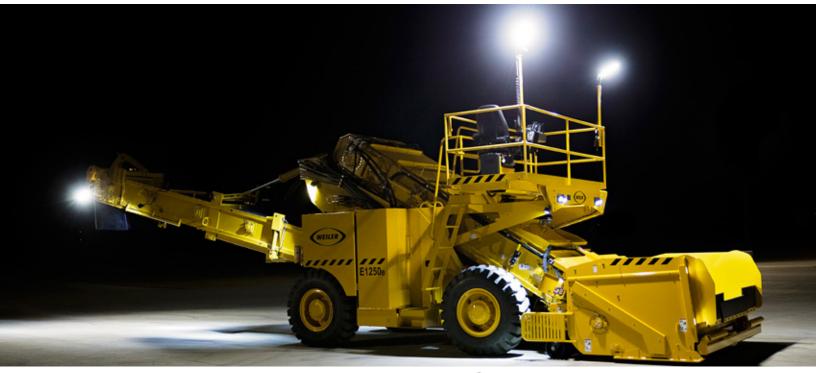

Weiler's 120v Dual LED Panel Blade Lights provide durability and versatility. The dual panel provides a 210° beam spread for excellent flood lighting. The LED technology increases efficiency while reducing heat for a longer life span. Die-cast housing, reinforced gasketed bezel and heavy-duty storage case, with wheels, protect the lights on and off the jobsite.